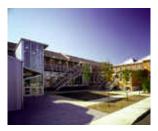

## Goodyear Building at Dickinson College

Carlisle, Penn

Studio d'ARC architects

## Housing and studios unify diverse college students

This former nineteenth-century industrial building located on the Dickinson College campus was renovated to provide space for a shared vision of both an administrative and arts faculty. Conceived as 32 live/work studios for 120 students, the building combines student housing with art studio spaces, galleries, and a community cafe, designed to provide a place for interaction between two distinct campus groups.

Once numerous additions and modifications were peeled away from the building, the historic core revealed an excellent starting point for adaptive reuse. The new design reveals and celebrates the dialogue between new features and the beauty of the existing structure, including its narrow width, large windows, and industrial skylights. The heavy timber and masonry of the original building remains