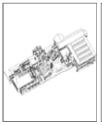

## Housing and studios unify diverse college students

This former nineteenth-century industrial building located on the Dickinson College campus was renovated to provide space for a shared vision of both an administrative and arts faculty. Conceived as 32 live/work studios for 120 students, the building combines student housing with art studio spaces, galleries, and a community cafe, designed to provide a place for interaction between two distinct campus groups.

Once numerous additions and modifications were peeled away from the building, the historic core revealed an excellent starting point for adaptive reuse. The new design reveals and celebrates the dialogue between new features and the beauty of the existing structure, including its narrow width, large windows, and industrial skylights. The heavy timber and masonry of the original building remains