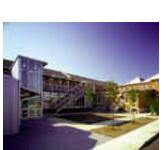

## Housing and studios unify diverse college students

This former nineteenth-century industrial building located on the Dickinson College campus was renovated to provide space for a shared vision of both an administrative and arts faculty. Conceived as 32 live/work studios for 120 students, the building combines student housing with art studio spaces, galleries, and a community cafe, designed to provide a place for interaction between two distinct campus groups.

Once numerous additions and modifications were peeled away from the building, the historic core revealed an excellent starting point for adaptive reuse. The new design reveals and celebrates the dialogue between new features and the beauty of the existing structure, including its narrow width, large windows, and industrial skylights. The heavy timber and masonry of the original building remains